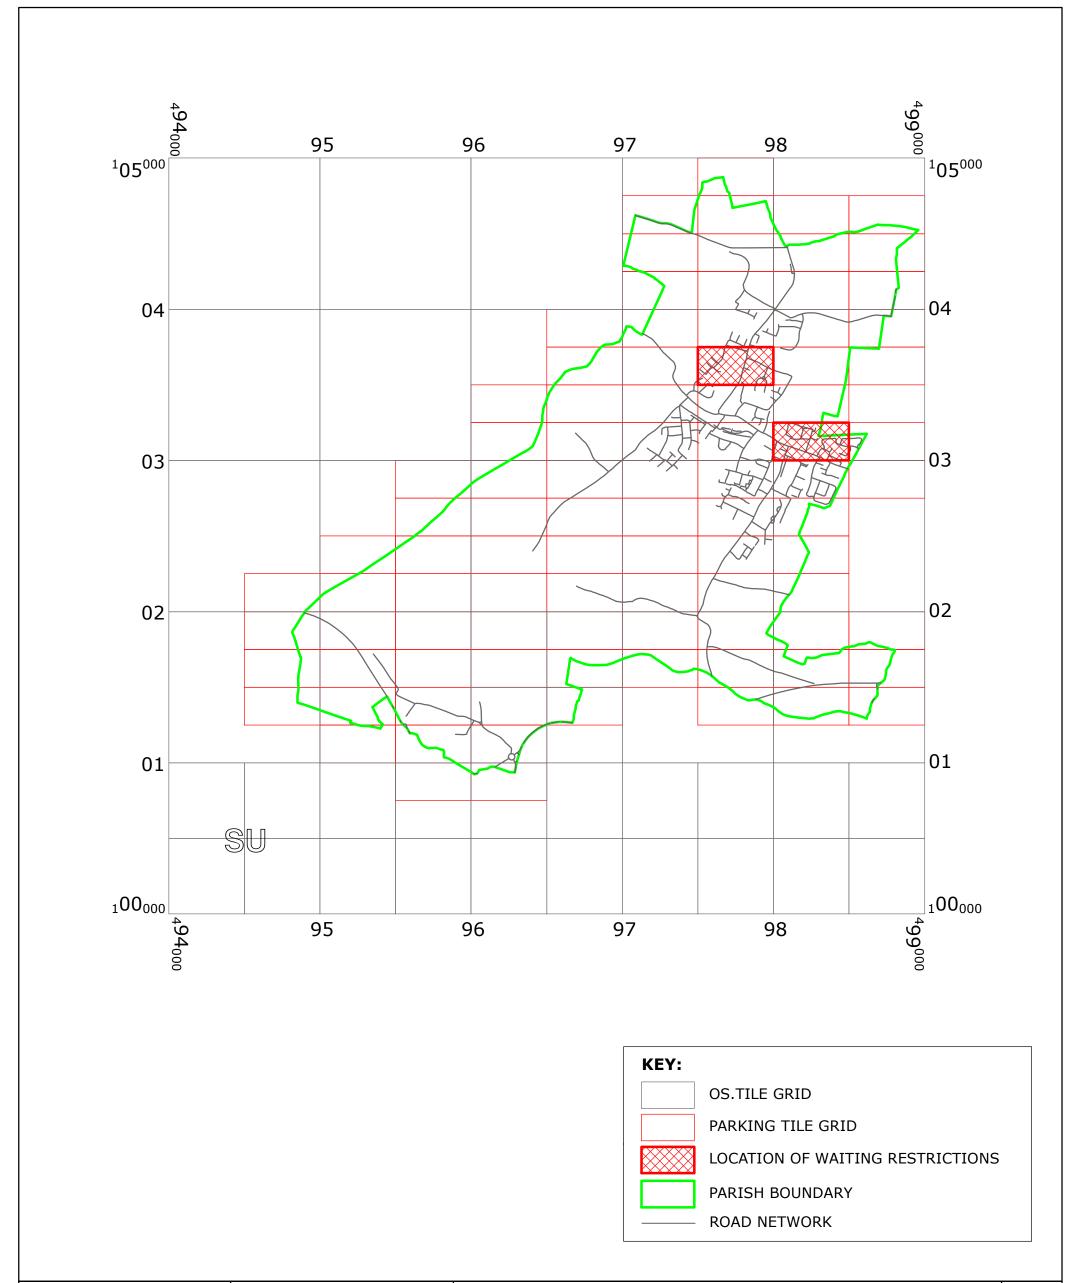

#### **YAPTON: LOCATION OF WAITING RESTRICTIONS**

West Sussex County Council Highways & Transport The Grange Tower Street Chichester West Sussex PO19 1RH

WEST SUSSEX COUNTY COUNCIL
((ARUN DISTRICT)(PARKING PLACES & TRAFFIC REGULATION)
(CONSOLIDATION) ORDER 2010)(YAPTON: CHURCH LANE AND
ST MARYS MEADOW AMENDMENT) AND (YAPTON: GOODHEW
CLOSE AND NAVIGATION DRIVE CONSOLIDATION) ORDER 2022

SCALE: 1:25000 DATE: 21.03.2022

#### LOCATION OF WAITING RESTRICTIONS