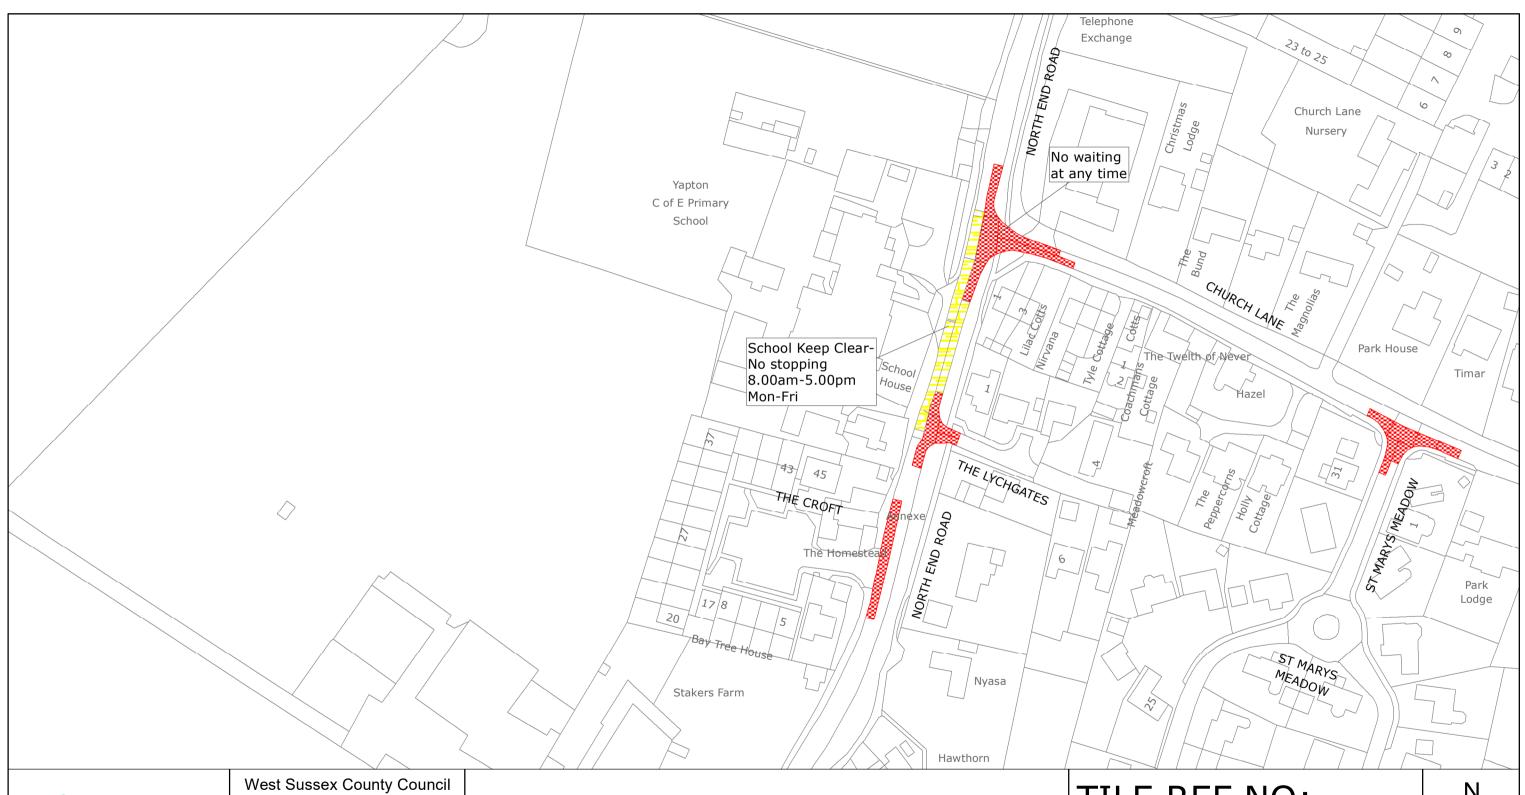

JWA2102-MM

West Sussex County Council Highways & Transport The Grange Tower Street Chichester West Sussex PO19 1RH

ARUN DISTRICT: YAPTON

WAITING RESTRICTIONS

# TILE REF NO: SU9703NES

SHEET ISSUE NO 4 SHEET ACTIVE FROM - 21.03.2022 SCALE: 1:1250 at A3 size

Reproduced from or based upon 2022 Ordnance Survey mapping with permission of the Controller of HMSO (c) Crown Copyright reserved.