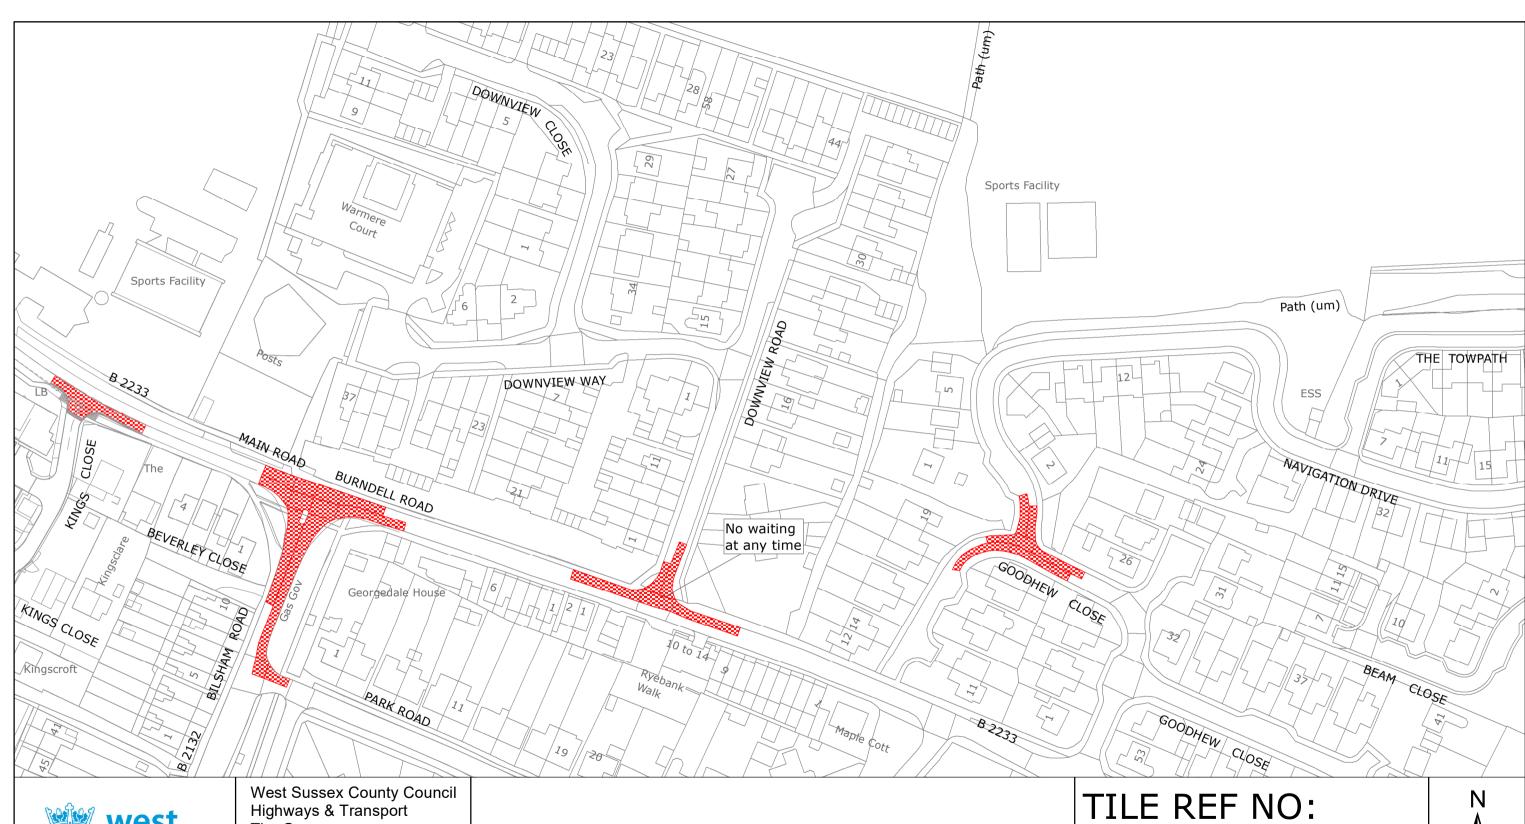

Unauthorised reproduction infringes Crown copyright and may lead to prosecution or civil proceedings West Sussex County Council Licence No. 100018485

West Sussex County Council Highways & Transport The Grange Tower Street Chichester West Sussex PO19 1RH

ARUN DISTRICT: YAPTON

WAITING RESTRICTIONS

TILE REF NO: SU9803SWS

SHEET ISSUE NO 3 SHEET ACTIVE FROM - 21.03.2022 SCALE: 1:1250 at A3 size

Reproduced from or based upon 2022 Ordnance Survey mapping with permission of the Controller of HMSO (c) Crown Copyright reserved.